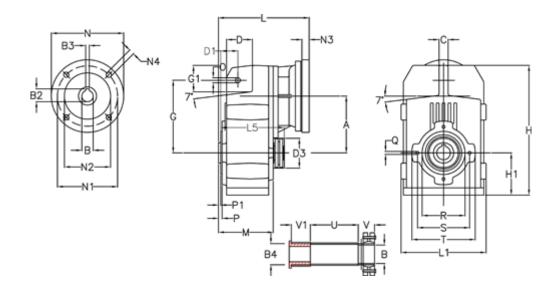

## **Measures**

| A = 175.75 | D1 = 56.5  | I5 = 200.0 | P1                                  | = 3.5    | V = 49  |
|------------|------------|------------|-------------------------------------|----------|---------|
| B = 45     | d3 = 100   | M = 144.0  | Q                                   | = M12x19 | V1 = 49 |
| B1 = 38    | G = 218    | N = 300    | R                                   | = 130    |         |
| B2 = 41.3  | G1 = 97.5  | N1 = 265   | S                                   | = 165    |         |
| B3 = 10    | H = 389.0  | N2 = 230   | Т                                   | = 200    |         |
| B4 = 45    | H1 = 116.0 | N4 = 14    | Tightening torque Nm adapter bushin | g = 6.0  |         |
| C = 16     | L = 312.0  | O = 14     | Tightening torque Nm shrink disc    | = 10.0   |         |
| D = 79.0   | L1 = 242   | P = 7.5    | U                                   | = 82.0   |         |